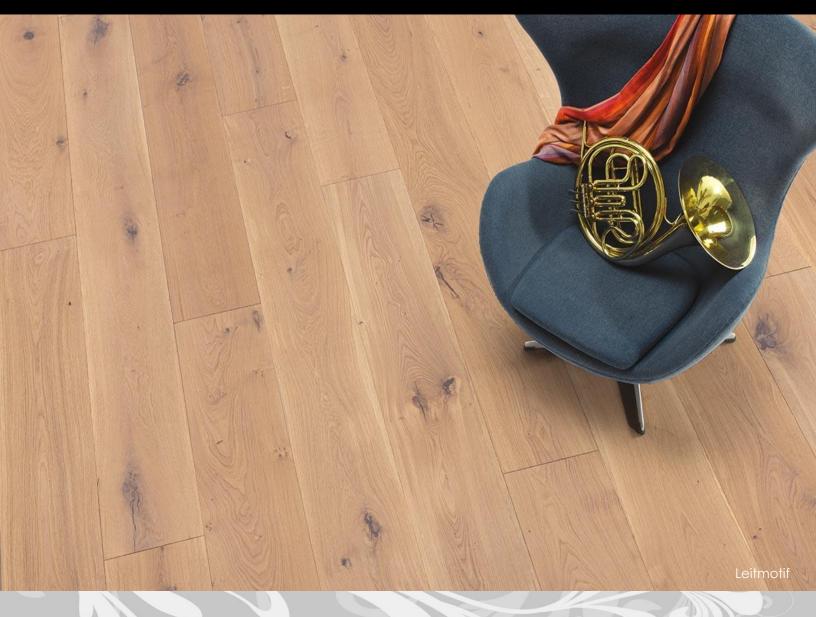

# Antiqued Hardwood Flooring 9 Series SYMPHONY

Introducing a reinvented classic. Bella Citta's 9 Series SYMPHONY further defines the luxury wood floor category with advancements in harvesting, coloring, consistency, and technology. Harvested only from certified French forests, 9 Series SYMPHONY's French Oak offers features that generically labeled "European Oak" simply cannot provide. A 300 year history of stringent harvesting leads to a consistent supply of lumber allowing this new pallet of complex colors to be duplicated time and time again. Advancements in finish technology offer an extreme matte, real wood feel without the need to ever oil the floor.

#### FRENCH WHITE OAK, NATURAL COLORS

- The lowest 8' portion of the French Oak trees are used to make red wine and bourbon barrels. Symphony uses the next 8'
- Fumed and Lime-Washed for a timeless look. Rich color emerges due to high tannin content in White Oak grown north of the Alpes mountains

#### **EUROPEAN STYLING**

- Lifetime Coating System with "Extreme Matte" Finish (7%) enhances the wood grain. The look of an oil finish without the maintenance
- Minimum of 3 full length planks per carton. Min. avg. length per carton is 55" or longer
- Extra wide: 9-1/2" planks
- 4-sided beveled edge (3/32")
- Wire brushed

#### LIVE SAWN FOR NATURAL FEATURES

• Traditional European "live sawn" uses the entire log. This produces quarter sawn, cathedral graining, and natural variations to create the character seen in historic French châteaux