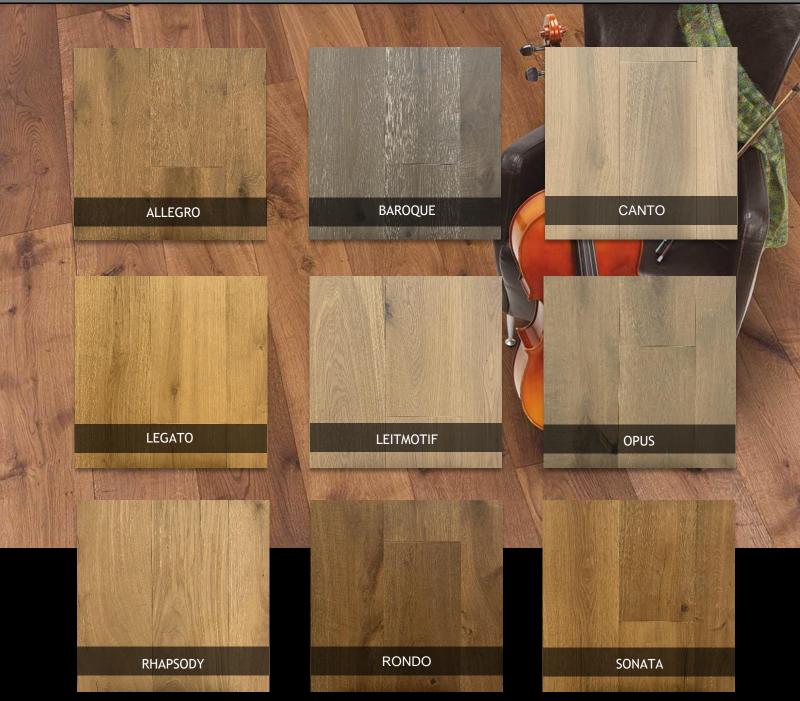

| Pattern   | Product Code       | Species    | Grade   | Treatments and Features                     |
|-----------|--------------------|------------|---------|---------------------------------------------|
| ALLEGRO   | CDM BC9R ALLEGRO   | French Oak | Country | Lightly brushed, Fumed, Tinted, Lime washed |
| BAROQUE   | CDM BC9R BAROQUE   | French Oak | Country | Lightly brushed, Fumed, Tinted, Lime washed |
| CANTO     | CDM BC9R CANTO     | French Oak | Country | Lightly brushed, Tinted                     |
| LEGATO    | CDM BC9R LEGATO    | French Oak | Country | Lightly brushed, Tinted                     |
| LEITMOTIF | CDM BC9R LEITMOTIF | French Oak | Country | Lightly brushed, Fumed, Tinted              |
| OPUS      | CDM BC9R OPUS      | French Oak | Country | Lightly brushed, Tinted                     |
| RHAPSODY  | CDM BC9R RHAPSODY  | French Oak | Country | Lightly brushed, Fumed, Tinted, Lime washed |
| RONDO     | CDM BC9R RONDO     | French Oak | Country | Lightly brushed, Fumed, Tinted              |
| SONATA    | CDM BC9R SONATA    | French Oak | Country | Lightly brushed, Fumed, Tinted              |

<sup>\* &</sup>quot;Country" grade may contain filled knots up to 1-1/2" & mineral marks and sap wood up to 1" width.